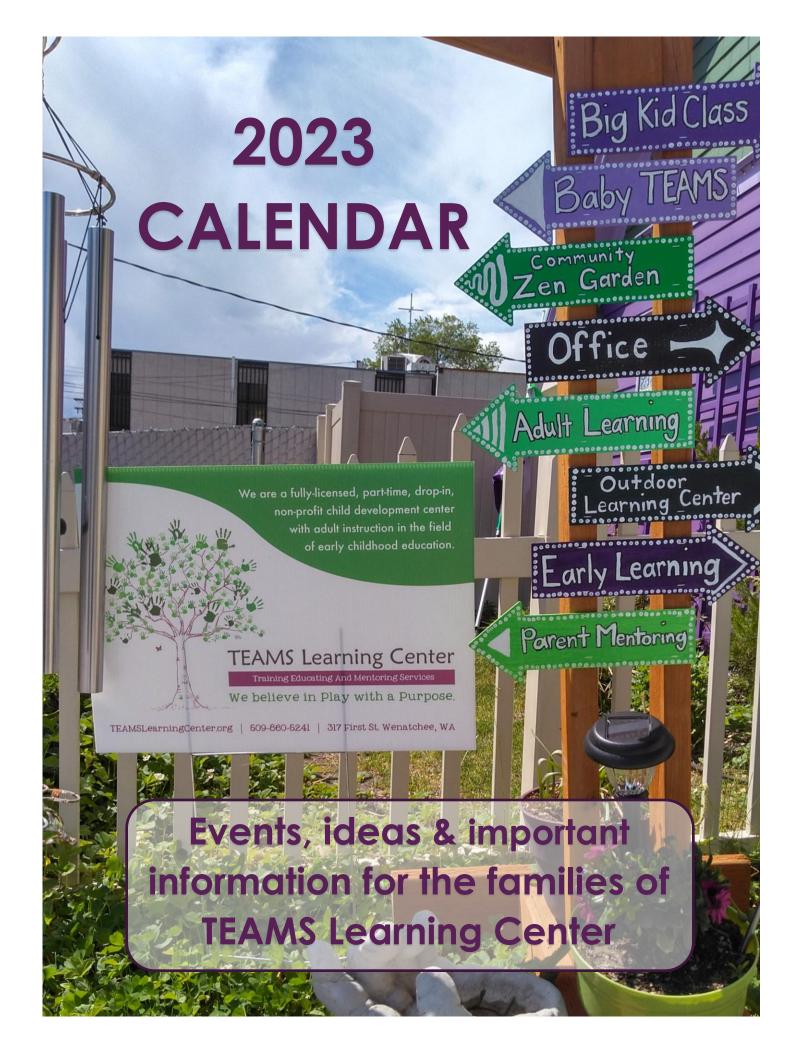

### January 2023



### JANUARY- A FOCUS ON LITERACY



| Sunday | Monday                         | Tuesday                           | Wednesday       | Thursday                | Friday                           | Saturday |
|--------|--------------------------------|-----------------------------------|-----------------|-------------------------|----------------------------------|----------|
| 1      | Welcome<br>back to School      | 3                                 | 4               | 5 TEAMS Advisory 5-6pm  | 6<br>TEAMS PIZZA<br>NIGHT 5-8pm  | 7        |
| 8      | 9                              | 10                                | 11<br>TEAM TALK | 12<br>TEAMS Advisory    | 13<br>TEAMS PIZZA                | 14       |
|        |                                |