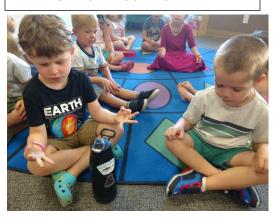

"Gardens and children need the same things. Patience, love, and someone who will never give up on them." Nicolette Sowder STEM encourages a hands-on approach to real life problemsolving fostering natural curiosity in children. TEACHER JOY'S
SONGBOOK
"Zoom-ZoomZoom we're going
to the Moon"
YouTube.com/@t
eacherjoyssongb
ook826