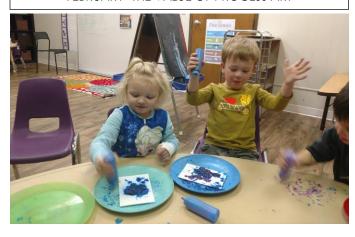

"Art is as natural as sunshine and as vital as nutrition."

~ Mary Ann F. Kohl During Process Art child are comparing, predicting, planning and problem-solving. TEACHER JOY'S
SONGBOOK
"Bye Baby
Bunting"
YouTube.com/@t
eacherjoyssongb
ook826